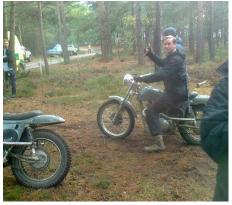

### AS SEEN IN THE 'MAN FROM U.N.C.L.E' MOVIE

When the directors of the Man From Uncle wanted an iconic motorcycle for Kuryakin there was only one choice

#### The Metisse Mk3 Scrambler.

Based upon the race-winning pedigree Mk3 Metisse Scrambler, the Metisse Hammer motorcycle has been adapted to the film requirements. The iconic looks of the Mk3 Metisse are further enhanced by subtle design changes: to the front headlight and heatshields on the twin exhausts for instance.

Armie Hammer rode the Metisse Hammer during filming and was so impressed he now owns and rides one in the States. As with the Steve McQueen Desert racer, the Metisse Hammer will be produced in a limited batch of 300, with each motorcycle guaranteed for its exclusivity with a prized Certificate of Authentication.